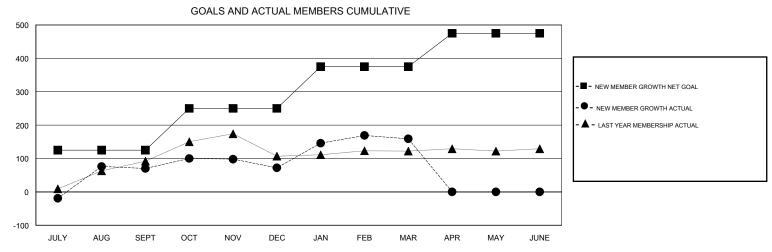

## GOALS AND ACTUAL NEW CLUBS CUMULATIVE 16 14 12 - CURRENT YEAR GOALS FOR NEW CLUBS 10 CURRENT YEAR ACTUAL NEW CLUBS 8 - LAST YEAR ACTUAL NEW CLUBS 2 APR SEPT OCT NOV DEC JAN FEB MAR MAY JUNE JULY AUG