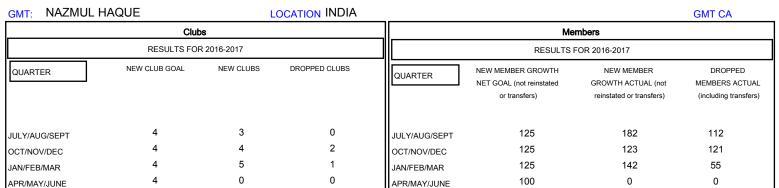

| DROPPED CLUBS: 3  DROPPED MEMBERS |           | 48 CLUBS OF 75 ADDED 1 OR MORE NEW MEMBERS | GENDER DISTI<br>MALE<br>FEMALE      | RIBUTION<br>2,126 (74.83%)<br>715 (25.17%) |       |
|-----------------------------------|-----------|--------------------------------------------|-------------------------------------|--------------------------------------------|-------|
| DECEASED                          | 8         | CLICK HERE FOR CUMULATIVE                  | TOTAL FAMILY UNIT MEMBERS           |                                            | 1,109 |
| CLUB CANCELLED OTHER              | 36<br>244 | MEMBERSHIP DATA                            | FAMILY MEMBERS PAYING HALF 569 DUES |                                            | 569   |
| TOTAL                             | 288       |                                            |                                     |                                            |       |